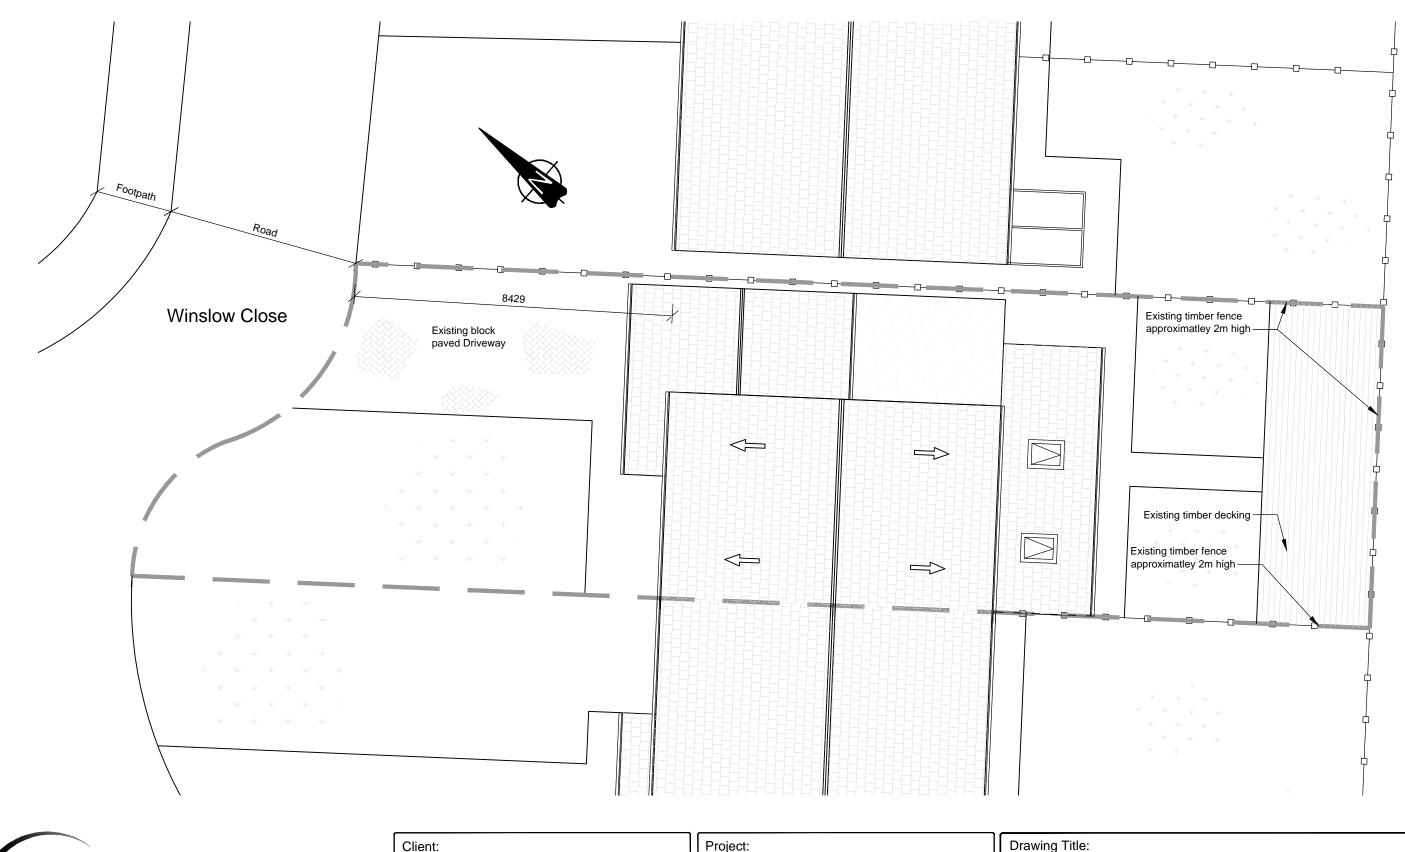

Client:

Mr Naylor

29 Winslow Close, Boldon Colliery, Tyne and Wear, NE35 9LR

Proposed Front & Side Extension

| wing | ı itie: |  |   |  |
|------|---------|--|---|--|
|      |         |  | _ |  |

## **Existing Boundary Plan**

| Scale at A3 | Drawn By    | Date     | Checked By | Date     |
|-------------|-------------|----------|------------|----------|
| As Shown    | S.T         | 30.11.10 | C. Higgins | 30.11.10 |
| Project No. | Drawing No. |          |            | Revision |
| ST10-30     |             | ]        |            |          |